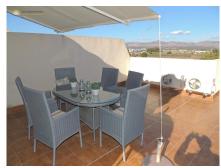

This house is for long-term rental, where several years are not a problem!

After you have entered the closed complex, you will see the communal swimming pool in the center. The apartments are located around the central swimming pool. Because this house (by a spacious staircase) is located on the first floor, it also has a very spacious private roof terrace (40M2). The apartment is very well maintained and equipped with all comforts and extras.

When you enter the house you'll find a spacious living / dining room (with access to a balcony), a complete kitchen, 2 bedrooms with fitted wardrobes, 2 bathrooms both with a shower, through a fixed (internal) staircase you enter a spacious landing with plenty of storage space and access to a large private roof terrace with stunning views. Air conditioning throughout the apartment is (both hot and cold Allipermanent facilities are available. www.cycinmoasesores.com