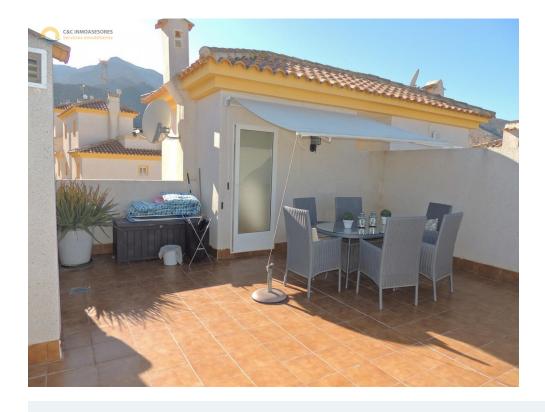

This house is for long-term rental, where several years are not a problem!

After you have entered the closed complex, you will see the communal swimming pool in the center. The apartments are located around the central swimming pool. Because this house (by a spacious staircase) is located on the first floor, it also has a very spacious private roof terrace (40M2). The apartment is very well maintained and equipped with all comforts and extras.

When you enter the house you'll find a spacious living / dining room (with access to a balcony), a complete kitchen, 2 bedrooms with fitted wardrobes, 2 bathrooms both with a shower, through a fixed (internal) staircase you enter a spacious landing with plenty of storage space and access to a large private roof terrace with stunning views. Air conditioning throughout the apartment is (both hot and cold Allipermanent facilities are available. www.cycinmoasesores.com