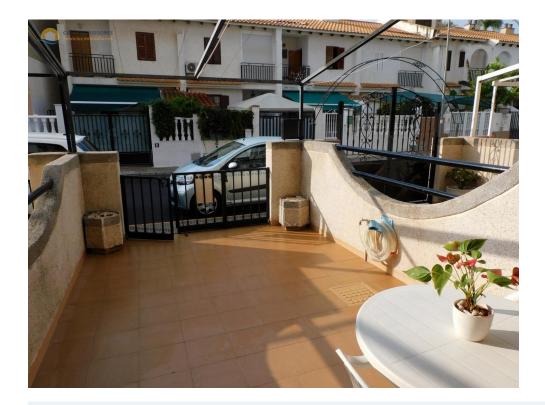

Cozy duplex house just 300 meters from the Mar Menor beach in San Pedro del Pinatar (Murcia). At its front has a quite spacious terrace with awning where you can park the car. The house has private ford, alarm, a patio, another terrace on the first floor and air conditioning splits.

Fully furnished. Located in a very central place, near the beach area. Shops, restaurants, bars, pharmacies and all kinds of services nearby.

On the ground floor is the living room, a toilet, fully equipped kitchen and from the kitchen you go to the patio that also has an awning. On the upper floor there are two spacious double bedrooms with double beds and fitted wardrobes, another terrace and a bathroom with bathtub.