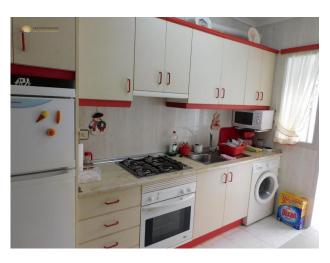

Fully furnished. Located in a very central place, near the beach area. Shops, restaurants, bars, pharmacies and all kinds of services nearby.

On the ground floor is the living room, a toilet, fully equipped kitchen and from the kitchen you go to the patio that also has an awning. On the upper floor there are two spacious double bedrooms with double beds and fitted wardrobes, another terrace and a bathroom with bathtub.