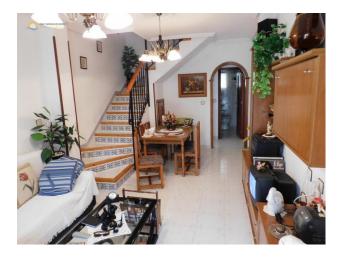

Fully furnished. Located in a very central place, near the beach area. Shops, restaurants, bars, pharmacies and all kinds of services nearby.

On the ground floor is the living room, a toilet, fully equipped kitchen and from the kitchen you go to the patio that also has an awning. On the upper floor there are two spacious double bedrooms with double beds and fitted wardrobes, another terrace and a bathroom with bathtub.