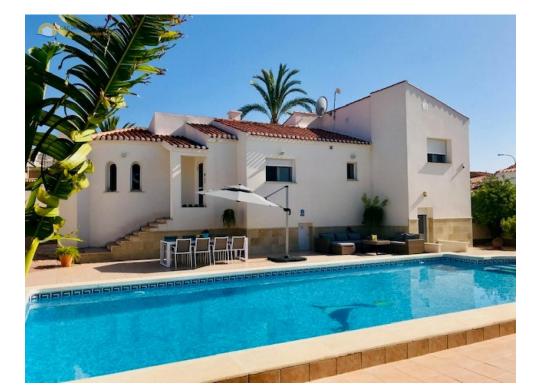

## C&C INMOASESORES Servicios inmobiliarios 3 bedroom Villa in Torrevieja Ref: 1193

leja

1250€ /

Month

Property type : Villa Location : Torrevieja Bedrooms : 3 Bathrooms : 2 Year built : 2018 Swimming pool : Private Garden : Private Orientation : South Views : Different Parking : Parking on the plot of land

This villa is completely renovated in 2018 and has everything to offer that you will ever need for a perfect holiday or winterseason stay. Fully furnished, modern, several bedrooms, laundry room, air conditioning, alarm system, internet -wifi, huge private plot of 800m2 with loads of privacy, big private pool, several seating area's in the garden, a winter sun-room facing south (like a second living room)