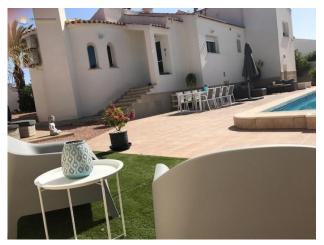

## C&C INMOASESORES Servicios inmobiliarios 3 bedroom Villa in Torrevieja Ref: 1193

leja

1250€ /

Month

Property type : Villa Location : Torrevieja Bedrooms : 3 Bathrooms : 2 Year built : 2018 Swimming pool : Private Garden : Private Orientation : South Views : Different Parking : Parking on the plot of land

This villa is completely renovated in 2018 and has everything to offer that you will ever need for a perfect holiday or winterseason stay. Fully furnished, modern, several bedrooms, laundry room, air conditioning, alarm system, internet -wifi, huge private plot of 800m2 with loads of privacy, big private pool, several seating area's in the garden, a winter sun-room facing south (like a second living room)