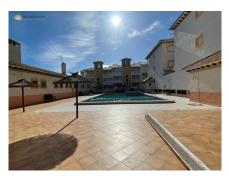

## 2 bedroom Apartment in La Marina Ref: 1225

SOLD

| Property type : Apartment<br>Location : La Marina<br>Bedrooms : 2<br>Bathrooms : 1 | Swimming pool : Communal<br>Orientation : South<br>Parking : Street | Built surface :<br>Surface terrace :<br>Airport :<br>Beach : | 79,00 m²<br>17,00 m²<br>25<br>0.8 |
|------------------------------------------------------------------------------------|---------------------------------------------------------------------|--------------------------------------------------------------|-----------------------------------|
| ✓ Oven                                                                             | <ul> <li>Electric plate</li> </ul>                                  | Sell                                                         |                                   |
| <ul> <li>Security door</li> <li>Laundry</li> </ul>                                 | <ul> <li>Bars on windows</li> <li>Ice machine</li> </ul>            | <ul><li>Alarm system</li><li>Fridge</li></ul>                |                                   |
| <ul> <li>White goods</li> </ul>                                                    | <ul> <li>Airconditioning</li> </ul>                                 | <ul> <li>Granite countertop</li> </ul>                       |                                   |
| <ul> <li>Equipped kitchen</li> </ul>                                               | ✓ Ceramic floor                                                     | ✓ Built-in wardrobe                                          | 25                                |
| <ul> <li>Covered terrace</li> </ul>                                                | <ul> <li>Outdoor lighting</li> </ul>                                |                                                              |                                   |

Ground floor apartment 10 minutes walk from Playa del Pinet in La Marina (Elche) located in a quiet residential area with a beautiful community pool. It is equipped with air conditioning and also electrical appliances. At its entrance there is a wonderful terrace of about 20 square meters facing south and the house is distributed in a living-dining room, an independent kitchen, a gallery, a spacious patio, 2 bedrooms with fitted wardrobes and a modern bathroom with a shower.