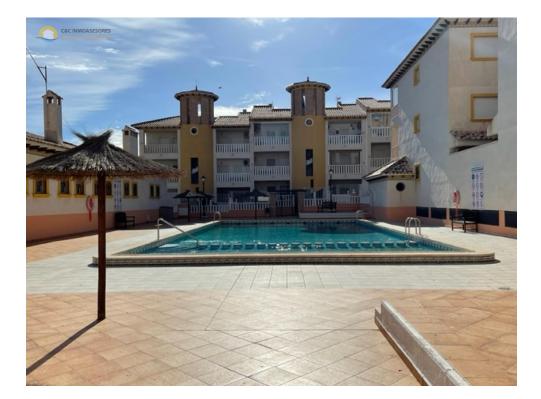

## 2 bedroom Apartment in La Marina Ref: 1225

SOLD

| Property type : Apartment<br>Location : La Marina<br>Bedrooms : 2<br>Bathrooms : 1 | Swimming pool : Communal<br>Orientation : South<br>Parking : Street | Built surface :<br>Surface terrace :<br>Airport :<br>Beach : | 79,00 m²<br>17,00 m²<br>25<br>0.8 |
|------------------------------------------------------------------------------------|---------------------------------------------------------------------|--------------------------------------------------------------|-----------------------------------|
| ✓ Oven                                                                             | <ul> <li>Electric plate</li> </ul>                                  | Sell                                                         |                                   |
| <ul> <li>Security door</li> <li>Laundry</li> </ul>                                 | <ul> <li>Bars on windows</li> <li>Ice machine</li> </ul>            | <ul><li>Alarm system</li><li>Fridge</li></ul>                |                                   |
| <ul> <li>White goods</li> </ul>                                                    | <ul> <li>Airconditioning</li> </ul>                                 | <ul> <li>Granite countertop</li> </ul>                       |                                   |
| <ul> <li>Equipped kitchen</li> </ul>                                               | ✓ Ceramic floor                                                     | ✓ Built-in wardrobe                                          | 25                                |
| <ul> <li>Covered terrace</li> </ul>                                                | <ul> <li>Outdoor lighting</li> </ul>                                |                                                              |                                   |

Ground floor apartment 10 minutes walk from Playa del Pinet in La Marina (Elche) located in a quiet residential area with a beautiful community pool. It is equipped with air conditioning and also electrical appliances. At its entrance there is a wonderful terrace of about 20 square meters facing south and the house is distributed in a living-dining room, an independent kitchen, a gallery, a spacious patio, 2 bedrooms with fitted wardrobes and a modern bathroom with a shower.